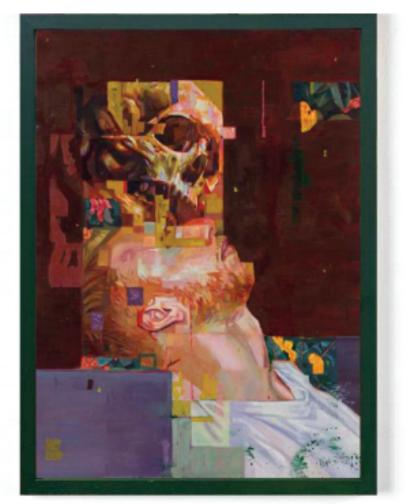

For all sales inquires email hello@jasonparkerart,com

OVERWHELMED Oil and Aerosol on Archival Paper. Framed with gold painted wood grain frame. 59 x 84 cm. \$1500 For all sales inquires email hello@jasonparkerart,com