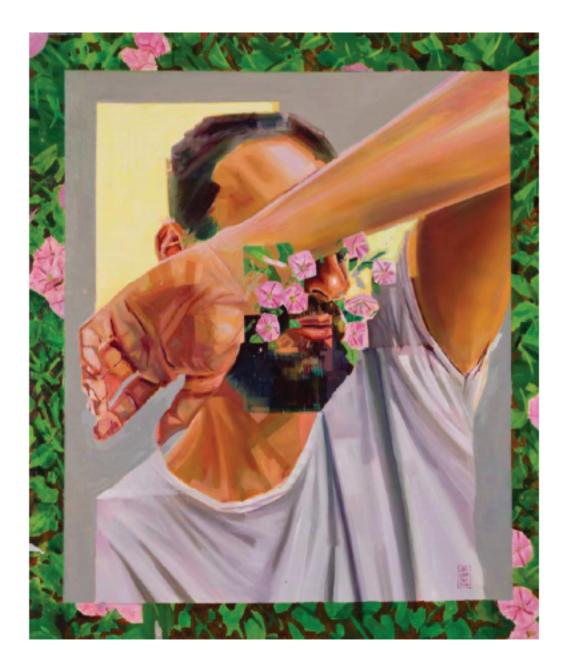

## AVAILABLE ARTWORKS

'IT LOOKS LIKE APATHY HAS CRASHED WOULD YOU LIKE TO REBOOT?' OIL ON PANEL 600 x 700mm \$1500

For all sales inquires email hello@jasonparkerart,com

'A BIT ON MY MIND' OIL ON PAPER, FRAMED 440 x 560mm \$1100