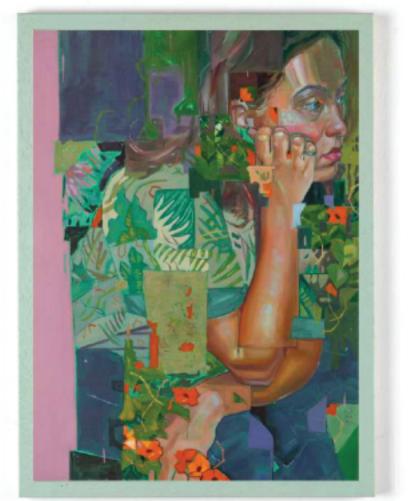

'SYNTHESIZED OUTLOOKS' OIL ON PAPER, FRAMED 440 x 560mm \$1100

For all sales inquires email hello@jasonparkerart,com

'I HAVE MY CONFIGURATIONS' OIL ON PAPER, FRAMED 440 x 560mm \$1100

'REBOOT' OIL ON PAPER, FRAMED 440 x 560mm \$1100